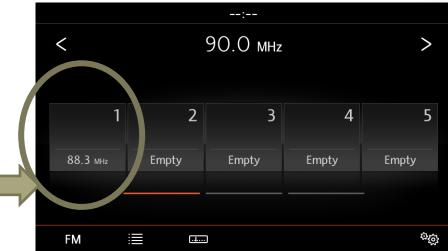

## **RDSZ** extended preset

The preset button can contain all information which are necessary. PI code, AF-S, HD Radio channel, Internet address, DAB frequency and Service, AM frequency and other parameters.

The xPreset format is standardized and transferable.