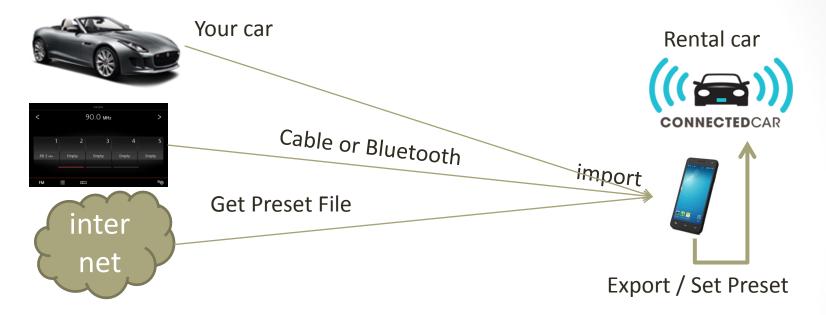

## **RDSZ** preset transport

You can extract the preset out of your car, or as well from the Internet homepages your favorite program, copy via cable or Bluetooth and import into another radio or use in the smartphone itself.

You can have the same Preset in your private and rented car during the holiday. Whether at the place of residence or on another continent. You can also take a nice radio station back home - as a souvenir -.