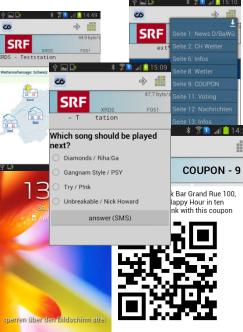

### Use the **RD52** on Internet

For the radio player does not matter where the sound coming from and if you use the RDS2-Radio-App you can get what was sent via FM. Including graphical Radio Text and all other things.